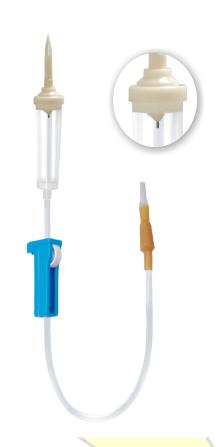

#### **Features**

- Clear, Transparent & Flexible drip Chamber rapid adjustment of fluid
- Extra Smooth kink resistance PVC tube 150 cm
- Disc Filter in the drip chamber.
- Flow rate = 20 drops/ml + /- 0.1 ml
- Very Efficient roller controller for accurate and unrestricted flow
- Available with a Y-injection site (with or without Latex)
- As per International standard 6% taper Luer.
- Option of Luer locking, Luer slip, with & without Airvent, latex bulb, latex tube, Needle any size G: 21
- Sterile / Disposable / Individual Packed , Non-Pyrogenic & Non Toxic
- Accurate flow controller.

### **Features**

- Clear, Transparent & Flexible drip Chamber rapid adjustment of fluid
- Extra Smooth kink resistance PVC tube 150 cm
- Disc Filter in the drip chamber.
- Flow rate =60 drops/ml +/- 0.1ml
- Very Efficient roller controller for accurate and unrestricted flow
- Available with a Y-injection site (with or without Latex)
- As per International standard 6% taper Luer.
- With Luer locking, with & without Airvent, latex bulb, latex tube, Needle any size G:23
- Sterile / Disposable / Individual Packed , Non-Pyrogenic & Non Toxic
- Accurate flow controller