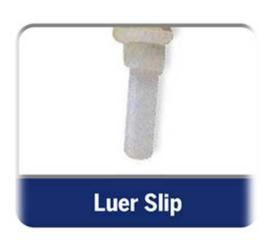

#### **Features**

- Clear, Transparent & Flexible drip Chamber rapid adjustment of fluid
- Extra Smooth kink resistance PVC tube 150 cm
- Disc Filter in the drip chamber.
- Flow rate = 20 drops/ml + /- 0.1 ml
- Very Efficient roller controller for accurate and unrestricted flow
- Available with a Y-injection site (with or without Latex)
- As per International standard 6% taper Luer.
- Option of Luer locking, Luer slip, with & without Airvent, latex bulb, latex tube, Needle any size G: 21
- Sterile / Disposable / Individual Packed , Non-Pyrogenic & Non Toxic
- Accurate flow controller.

### **Features**

- Clear, Transparent & Flexible drip Chamber rapid adjustment of fluid
- Extra Smooth kink resistance PVC tube 150 cm
- Disc Filter in the drip chamber.
- Flow rate =60 drops/ml +/- 0.1ml
- Very Efficient roller controller for accurate and unrestricted flow
- Available with a Y-injection site (with or without Latex)
- As per International standard 6% taper Luer.
- With Luer locking, with & without Airvent, latex bulb, latex tube, Needle any size G:23
- Sterile / Disposable / Individual Packed , Non-Pyrogenic & Non Toxic
- Accurate flow controller