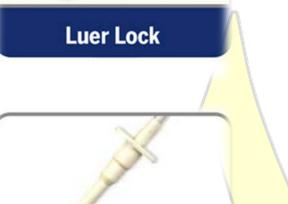

#### **Features**

- Clear, Transparent & Flexible drip Chamber rapid adjustment of fluid
- Extra Smooth kink resistance PVC tube 150 cm
- Disc Filter in the drip chamber.
- Flow rate = 20 drops/ml + /- 0.1 ml
- Very Efficient roller controller for accurate and unrestricted flow
- Available with a Y-injection site (with or without Latex)
- As per International standard 6% taper Luer.
- Option of Luer locking, Luer slip, with & without Airvent, latex bulb, latex tube, Needle any size G: 21
- Sterile / Disposable / Individual Packed , Non-Pyrogenic & Non Toxic
- Accurate flow controller.

### **Features**

- Clear, Transparent & Flexible drip Chamber rapid adjustment of fluid
- Extra Smooth kink resistance PVC tube 150 cm
- Disc Filter in the drip chamber.
- Flow rate =60 drops/ml +/- 0.1ml
- Very Efficient roller controller for accurate and unrestricted flow
- Available with a Y-injection site (with or without Latex)
- As per International standard 6% taper Luer.
- With Luer locking, with & without Airvent, latex bulb, latex tube, Needle any size G:23
- Sterile / Disposable / Individual Packed , Non-Pyrogenic & Non Toxic
- Accurate flow controller