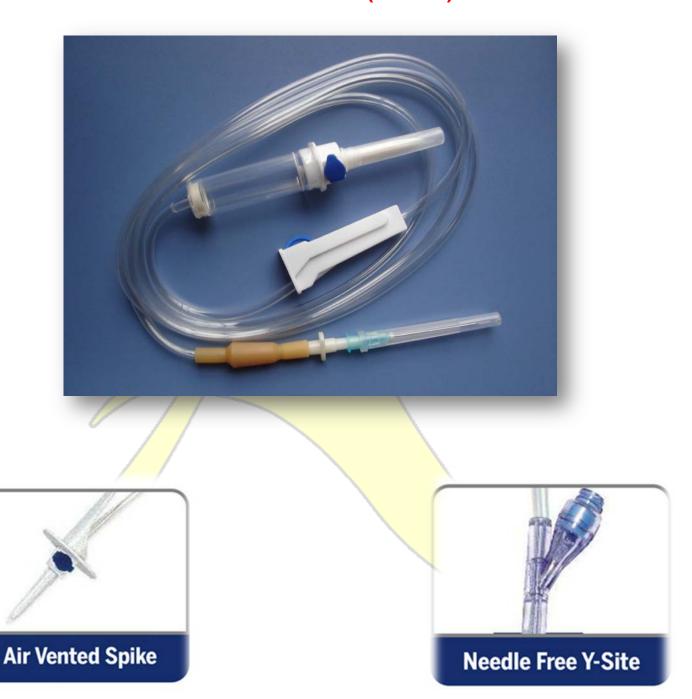

#### **Features**

- Clear, Transparent & Flexible drip Chamber rapid adjustment of fluid
- Extra Smooth kink resistance PVC tube 150 cm
- Disc Filter in the drip chamber.
- Flow rate = 20 drops/ml + /- 0.1 ml
- Very Efficient roller controller for accurate and unrestricted flow
- Available with a Y-injection site (with or without Latex)
- As per International standard 6% taper Luer.
- Option of Luer locking, Luer slip, with & without Airvent, latex bulb, latex tube, Needle any size G: 21
- Sterile / Disposable / Individual Packed , Non-Pyrogenic & Non Toxic
- Accurate flow controller.

### **Features**

- Clear, Transparent & Flexible drip Chamber rapid adjustment of fluid
- Extra Smooth kink resistance PVC tube 150 cm
- Disc Filter in the drip chamber.
- Flow rate =60 drops/ml +/- 0.1ml
- Very Efficient roller controller for accurate and unrestricted flow
- Available with a Y-injection site (with or without Latex)
- As per International standard 6% taper Luer.
- With Luer locking, with & without Airvent, latex bulb, latex tube, Needle any size G:23
- Sterile / Disposable / Individual Packed , Non-Pyrogenic & Non Toxic
- Accurate flow controller