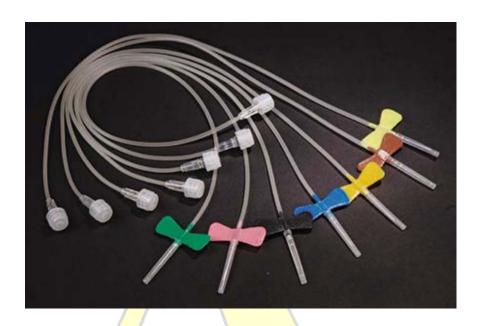

## **Alak Scalp Vein Set**

## **Features**

- Rapid venous access, for patient comfort during infusion.
- Short beveled siliconized needle facilitates traumatic cannulation
- Thin wall high quality needle provides better flow rate per gauge,
- Butterfly wings facilitate for easy fixation with the Skin
- Soft non –toxic non irritant tube which does not kink or coil set
- Proximal end is provided with flexible female luer fitting
- Supper smooth kink resistant tube.
- Color coded butterfly wing by size for easy identification.

| Size        | G-18 | G-19  | G-20   | G-21  | G-22  | G-23      | G-24 | G-25 |
|-------------|------|-------|--------|-------|-------|-----------|------|------|
| Colour Code | Pink | Brown | Yellow | Green | Black | Sea Green | Red  | Blue |