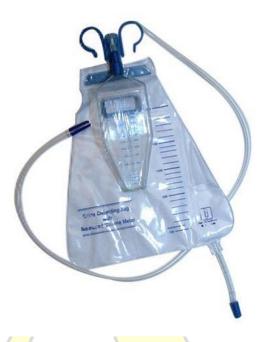

### **Alak Urine meter**

#### Features

- Urine Bag is manufactured from soft Medical grade PVC sheet.
- Designed for accurate measurement of hourly urine output during examination of the patient.
- Drainage Bags available in various capacity
- Screw type bottom outlet is provided for easy & quick emptying of urine bag.
- Urine bag attached directly with measured volume meter ensure auto over flow and convenience to empty the measured volume meter in the bag.
- Sterile Non Sterile , Disposable , Poly Pack