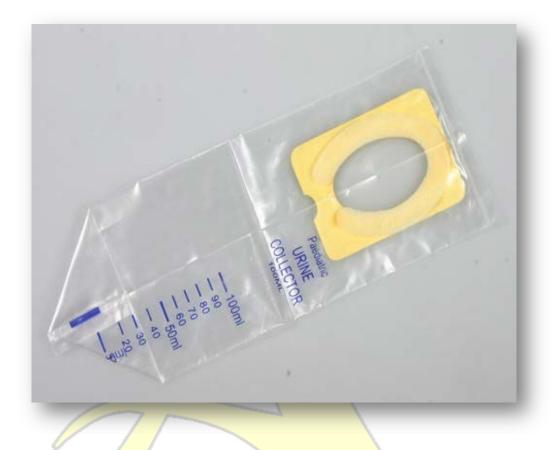

### **Alak Urine meter**

#### Features

- Urine Bag is manufactured from soft Medical grade PVC sheet.
- Designed for accurate measurement of hourly urine output during examination of the patient.
- Drainage Bags available in various capacity
- Screw type bottom outlet is provided for easy & quick emptying of urine bag.
- Urine bag attached directly with measured volume meter ensure auto over flow and convenience to empty the measured volume meter in the bag.
- Sterile Non Sterile , Disposable , Poly Pack