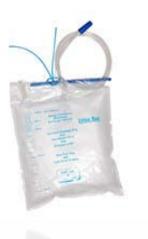

## **Alak Urine Collection Bags**

#### Features

- Hygiene adhesive for minimum risk of allergy & injuries.
- Capacity: 100 ml. Approx.
- Sterile / Non Sterile, Disposable, Poly Pack

Registered Office: Survey No. 81, Plot No. 16-17, Junagadh Road, Near Lion's School, Jetpur - 360370, Gujarat, India. Branch Office: 401, Vithal Bhavan, 1st Floor, Chira Bazaar J.S.S. Road, Mumbai – 400 002, India. Tel: +91 022 66370811, +91 022 66370812 Email: info@alakhealthcare.com Website: www.alakhealthcare.com