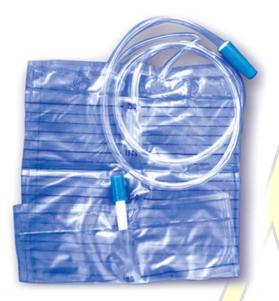

# **Alak Urine Collection Bags**

#### Features

- Manufactured from soft clinical grade PVC sheet having approx 0.10mm thickness.
- Super smooth Kink resistant tube
- Kink free, Extra soft transparent PVC long tubing
- Efficient non return valve prevent the back flow bacteria migration.
- Bottom out late allow easy emptying.
- Bag is graduated with easy to read scale.
- Options : 1000MI / 2000 MI. Sterile / Non Sterile
- Disposable / Individual Packed

# **Availability of Different Models**

- Urine Bag without Outlet & NRV
- Urine Bag with Bottom Outlet Push pulls Valve
- Urine Bag with Top Outlet
- Urine Bag with Bottom "T" Valve
- Urine Bag with Top Outlet & Hanging String
- Urine Bag with Bottom Outlet & Hanging String
- Urine Bag with Top Outlet Drainage and Molded Hanger